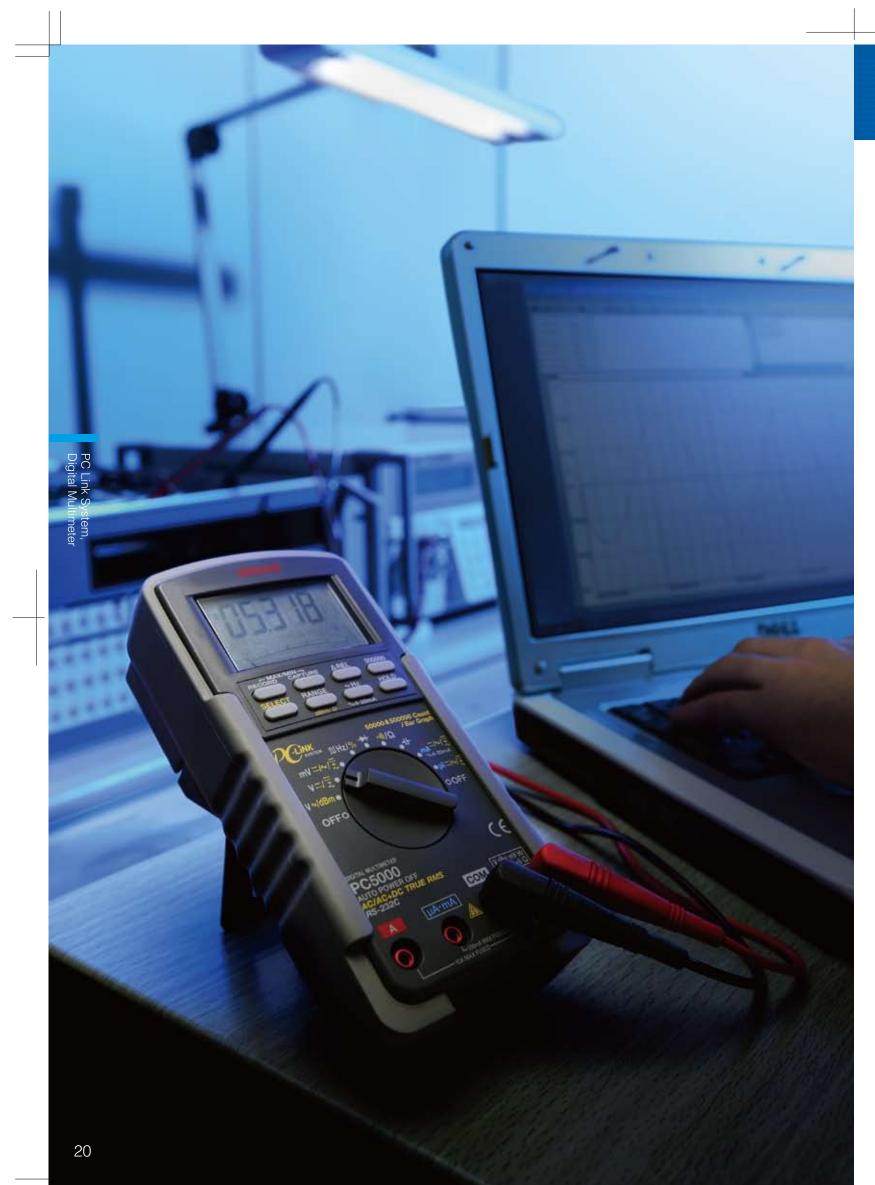

# PC Link System

Enhanced operational efficiency by means of data retrieval software, PC Link Plus, which can handle measurements for up to a maximum of 8 channels.

#### A wide variety of applications ranging from business and educational institutions to personal users.

The PC Link system is the software dedicated to a PC for retrieving data outputted from a SANWA digital multimeter (PC series). The operation screen displays graphs in real time to allow you to check changes in measured values (voltage, current, etc.) with ease. Measured data can be saved on a CSV file, so it is easily processed on Excel. The ease of use in a variety of applications from data retrieval, processing and analysis results in its extensive acceptance for business, education and personal use.