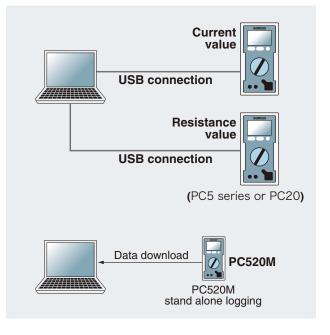

### Flexible support for diversified environments

A digital multimeter set at a certain measuring point concurrently monitors and measures various factors such as voltage, current and frequency on up to 8 channels (with the use of PC Link Plus). RS232C or USB cable can be used to allow flexible connection between a digital multimeter and a PC.

Concurrent measurements can be made even in an environment with various interfaces mixed.

\* PC connecting cable is available as an option